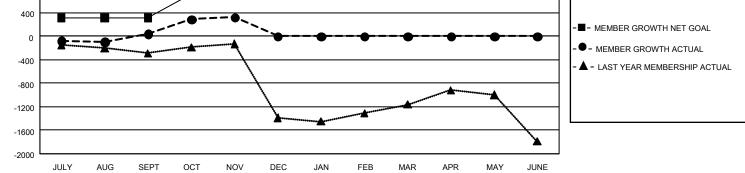

## GMT MONTHLY MEMBERSHIP PROGRESS REPORT Results as of: 11/30/2019

GMT Constitutional Area 6, Group B

REPORT DOES NOT INCLUDE CLUBS IN UNDISTRICTED AREAS.

| Clubs                 |               |           |               | Members               |                        |                         |                                                    |  |
|-----------------------|---------------|-----------|---------------|-----------------------|------------------------|-------------------------|----------------------------------------------------|--|
| RESULTS FOR 2019-2020 |               |           |               | RESULTS FOR 2019-2020 |                        |                         |                                                    |  |
| QUARTER               | NEW CLUB GOAL | NEW CLUBS | DROPPED CLUBS | QUARTER MEM           | BER GROWTH NET<br>GOAL | MEMBER GROWTH<br>ACTUAL | DROPPED<br>MEMBERS ACTUAL<br>(including transfers) |  |
| JULY/AUG/SEPT         | 33            | 4         | 6             | JULY/AUG/SEPT         | 930                    | 515                     | 408                                                |  |
| OCT/NOV/DEC           | 30            | 3         | 3             | OCT/NOV/DEC           | 1,245                  | 496                     | 198                                                |  |
| JAN/FEB/MAR           | 15            | 0         | 0             | JAN/FEB/MAR           | 690                    | 0                       | 0                                                  |  |
| APR/MAY/JUNE          | 3             | 0         | 0             | APR/MAY/JUNE          | 543                    | 0                       | 0                                                  |  |