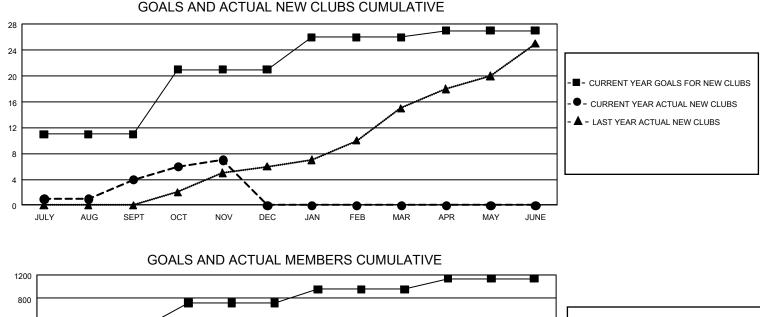

## GMT MONTHLY MEMBERSHIP PROGRESS REPORT Results as of: 11/30/2019

GMT Constitutional Area 6, Group B

REPORT DOES NOT INCLUDE CLUBS IN UNDISTRICTED AREAS.

| Clubs                 |               |           |               | Members               |                        |                         |                                                    |  |
|-----------------------|---------------|-----------|---------------|-----------------------|------------------------|-------------------------|----------------------------------------------------|--|
| RESULTS FOR 2019-2020 |               |           |               | RESULTS FOR 2019-2020 |                        |                         |                                                    |  |
| QUARTER               | NEW CLUB GOAL | NEW CLUBS | DROPPED CLUBS | QUARTER MEM           | BER GROWTH NET<br>GOAL | MEMBER GROWTH<br>ACTUAL | DROPPED<br>MEMBERS ACTUAL<br>(including transfers) |  |
| JULY/AUG/SEPT         | 33            | 4         | 6             | JULY/AUG/SEPT         | 930                    | 515                     | 408                                                |  |
| OCT/NOV/DEC           | 30            | 3         | 3             | OCT/NOV/DEC           | 1,245                  | 496                     | 198                                                |  |
| JAN/FEB/MAR           | 15            | 0         | 0             | JAN/FEB/MAR           | 690                    | 0                       | 0                                                  |  |
| APR/MAY/JUNE          | 3             | 0         | 0             | APR/MAY/JUNE          | 543                    | 0                       | 0                                                  |  |